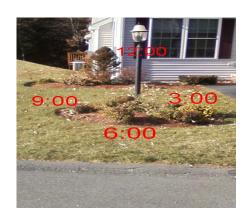

## 6:00 WILL ALWAYS BE FACING THE LIGHT POLE FROM THE STREET

The clock coordinates and measurements from the pole to the shutoffs are below utilizing the hour hand as the pointer

The location of shutoff for unit is only assumed according to left and right position

The location of shutoff for unit is only assumed according to left and right position

| #'s 2 & 4      | 43"  | 04:00 | 41"  | 05:00          |
|----------------|------|-------|------|----------------|
| #'s 3 & 5      | 36"  | 02:30 | 48"  | 03:00          |
| #6 off post #4 | 122" | 08:00 | Note | different unit |
| #8 off post #5 | 61"  | 06:00 | Note | different unit |
|                |      |       |      |                |
|                |      |       |      |                |
|                |      |       |      |                |
|                |      |       |      |                |
|                |      |       |      |                |
|                |      |       |      |                |