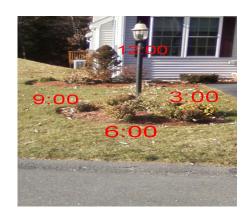

## 6:00 WILL ALWAYS BE FACING THE LIGHT POLE FROM THE STREET

The clock coordinates and measurements from the pole to the shutoffs are below utilizing the hour hand as the pointer

The location of shutoff for unit is only assumed according to left and right position

|                          | UPPER HADL   | EIGH RD. EVEN #'s ( lamp | post location In b | lue)              |
|--------------------------|--------------|--------------------------|--------------------|-------------------|
| ADDRESS                  | MEASURMENTS  | CLOCK COORDINATES        | MEASURMENTS        | CLOCK COORDINATES |
| #'s 26 & 28              | 97"          | 03:30                    | 81"                | 03:30             |
| #'s 30 & 32              | 35"          | 03:00                    | 49"                | 03:30             |
| SI                       | HUTOFFS COOF | RDINATES FOR # 34 &      | # 36 ARE OFF       | POLE # 38         |
| #'s 34 & 36              | 43"          | 03:00                    | 51"                | 03:00             |
| #'s 38 & 40              | 26"          | 08:00                    | 22"                | 07:00             |
| #'s 42 & 44              | 44"          | 09:50                    | 17"                | 09:50             |
| #'s 46 & 48              | 48"          | 03:30                    | 35"                | 04:00             |
| #'s 50 & <mark>52</mark> | 27"          | 09:00                    | 39"                | 09:15             |
| #'s <mark>54</mark> & 56 | 136"         | 06:30                    | 134"               | 07:00             |
|                          | Cap wr       | ench and T-wrench locate | d in pump house    |                   |
|                          |              |                          |                    |                   |
|                          |              |                          |                    |                   |