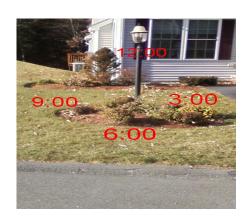

## FLAT ROCK RD.

## 6:00 WILL ALWAYS BE FACING THE LIGHT POLE FROM THE STREET

The clock coordinates and measurements from the pole to the shutoffs are below utilizing the hour hand as the pointer

The location of shutoff for unit is only assumed according to left and right position

| Cap wrench and T-wrench located in pump house  FLAT ROCK RD. (lamp post location. In blue) |     |       |     |       |
|--------------------------------------------------------------------------------------------|-----|-------|-----|-------|
|                                                                                            |     |       |     |       |
| #'s 3 & 5                                                                                  | 53" | 10:00 | 32" | 11:00 |
| #'s 7 & 9                                                                                  | 52" | 08:45 | 23" | 08:30 |
| # 's 11& 15                                                                                | 19" | 08:45 | 35" | 09:00 |
| #'s 17 & 19                                                                                | 51" | 06:35 | 59' | 07:00 |
| #'s <mark>21</mark> & 23                                                                   | 55" | 09:00 | 72" | 09:00 |
| #'s <mark>25</mark> & 27                                                                   | 9"  | 09:00 | 12" | 04:00 |
|                                                                                            |     |       |     |       |