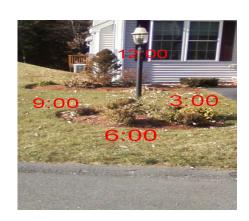

## 6:00 WILL ALWAYS BE FACING THE LIGHT POLE FROM THE STREET

The clock coordinates and measurements from the pole to the shutoffs are below utilizing the hour hand as the pointer

The location of shutoff for unit is only assumed according to left and right position

|                                                          | Cap wr      | ench and T-wrench locate | ed in pump house |                   |
|----------------------------------------------------------|-------------|--------------------------|------------------|-------------------|
| UPPER HADLEIGH RD. ODD #'s ( lamp post location in blue) |             |                          |                  |                   |
| ADDRESS                                                  | MEASURMENTS | CLOCK COORDINATES        | MEASURMENTS      | CLOCK COORDINATES |
| #'s 21 & 23                                              | 25 "        | 09:00                    | 21"              | 08:40             |
| #'s <b>25</b> & 27                                       | 185"        | 09:00                    | 205"             | 09:00             |
| #'s <b>29</b> & 31                                       | 29 1'2"     | 01:00                    | 50"              | 01:10             |
| #'s 33 & <mark>35</mark>                                 | 115"        | 03:00                    | 98"              | 15:30             |
|                                                          |             |                          |                  |                   |
|                                                          |             |                          |                  |                   |
|                                                          |             |                          |                  |                   |
|                                                          |             |                          |                  |                   |